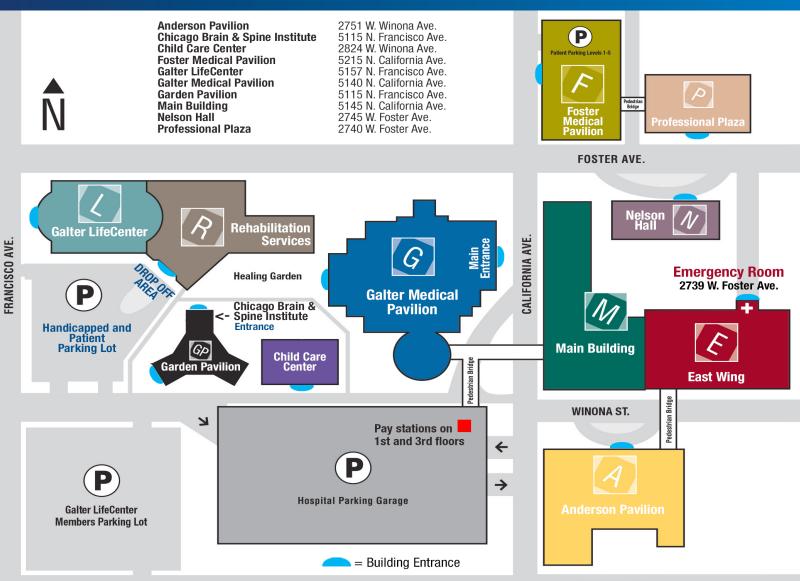

## Welcome to Swedish Hospital Main Entrance: 5140 N. California Ave.

Hospital
Part of **\*NorthShore** 

Swedish

| Galter Medical Pavilion (G):             | Floor |
|------------------------------------------|-------|
| ATM                                      | G1    |
| Center for Advanced Therapy              | G1    |
| Family Birthing Center/OB Emergency Room | G3    |
| Heart and Lung Center                    | G4    |
| Laboratory and X-Ray                     | G1    |
| Patient Financial Services/Cashier       | G1    |
| Pharmacy                                 | G1    |
| Registration                             | G1    |
| Surgery                                  | G2    |
| Swedish Café                             | G1    |
| Swedish Skin Institute                   | G7    |
| Women's Health Center                    | G4    |

## Swedish Hospital Part of **\*NorthShore**

| Anderson Pavilion (A):                                  | Floor |
|---------------------------------------------------------|-------|
| Auditorium                                              | A1    |
| Medical Records                                         | A1    |
| Psychiatric Services                                    | A2    |
| Seasons Hospice                                         | A4    |
| Sleep Center                                            | AL    |
| Volunteer Resources                                     | A5    |
| Wound Care Center                                       | A3    |
| Foster Medical Pavilion (F):                            |       |
| Au Bon Pain Restaurant                                  | F1    |
| Erie Family Health Center                               | F7    |
| Lutheran Social Service of Illinois<br>Welcoming Center | F1    |
|                                                         |       |

| CAF | RME | ΝΑ | VE. |
|-----|-----|----|-----|
|     |     |    |     |

| Main Building (M):               | Floor |
|----------------------------------|-------|
| Cafeteria                        | M1    |
| Chapel                           | M3    |
| Gift Shop                        | M3    |
| Radiology                        | M2    |
| East Wing (E):                   | Floor |
| Emergency Room                   | E1    |
| Public Safety                    | E1    |
| Other Locations:                 | Floor |
| Cardiac Rehabilitation           | L2    |
| Chicago Back and Spine Institute | GP    |
| Diabetes Community Center        | L2    |
| Galter LifeCenter                | L     |
| Physical Therapy                 | R1    |
| Rehabilitation Services          | R1    |