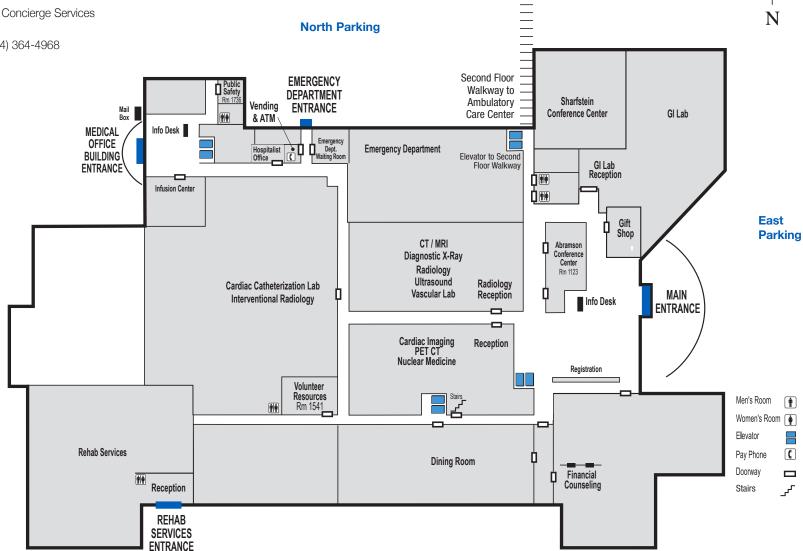

## **Skokie Hospital**

9600 Gross Point Road Skokie, IL 60076 (847) 677-9600

If you have any questions, please call Concierge Services Internal: Dial 4-YOU (4968)

External: Dial (224) 364-4-YOU or (224) 364-4968

#### **Skokie Hospital Building**

| Ambulatory Surgical Unit        | 2 |  |
|---------------------------------|---|--|
| Abramson Conf. Center           | 1 |  |
| Sharfstein Conference<br>Center | 1 |  |
| Interfaith Chapel               | 2 |  |
| Surgery Family Waiting          | 2 |  |