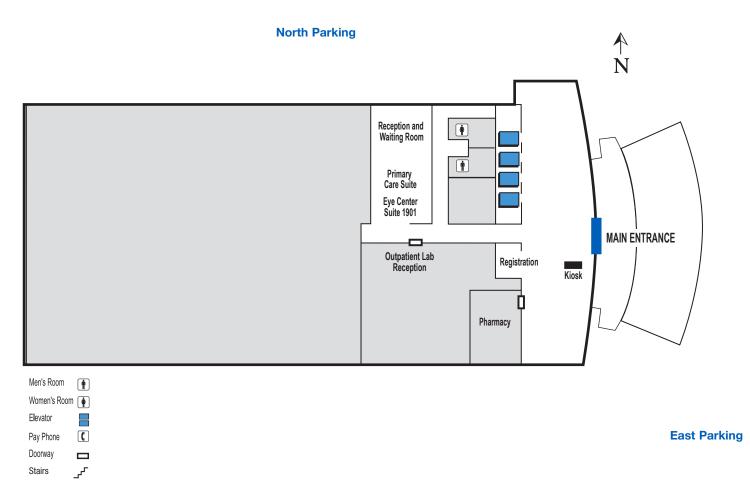

# **Ambulatory Care Center**

9650 Gross Point Road Skokie, IL 60076 (847) 677-9600

If you have any questions, please call Concierge Services Internal: Dial 4-YOU (4968)

External: Dial (224) 364-4-YOU or (224) 364-4968

### **Ambulatory Care Ceter**

| Department:                                                                                    | Use Elevator<br>to Floor: |
|------------------------------------------------------------------------------------------------|---------------------------|
| Radiology                                                                                      | В                         |
| Wound Care/Lymphedema                                                                          | В                         |
| Eye Center                                                                                     | 1                         |
| Outpatient Lab                                                                                 | 1                         |
| Occupational/Hand Therapy                                                                      | 2                         |
| Orthopaedic Suite                                                                              | 2                         |
| Pain Clinic                                                                                    | 2                         |
| Bone Density                                                                                   | 3                         |
| Mammography                                                                                    | 3                         |
| Specialty Care Suite EEG EMG GI General Surgery Neurology Pelvic Health Physiatry Rheumatology | 3                         |
| Anti-Coagulation                                                                               | 4                         |
| Cardiovascular Institute                                                                       | 4                         |