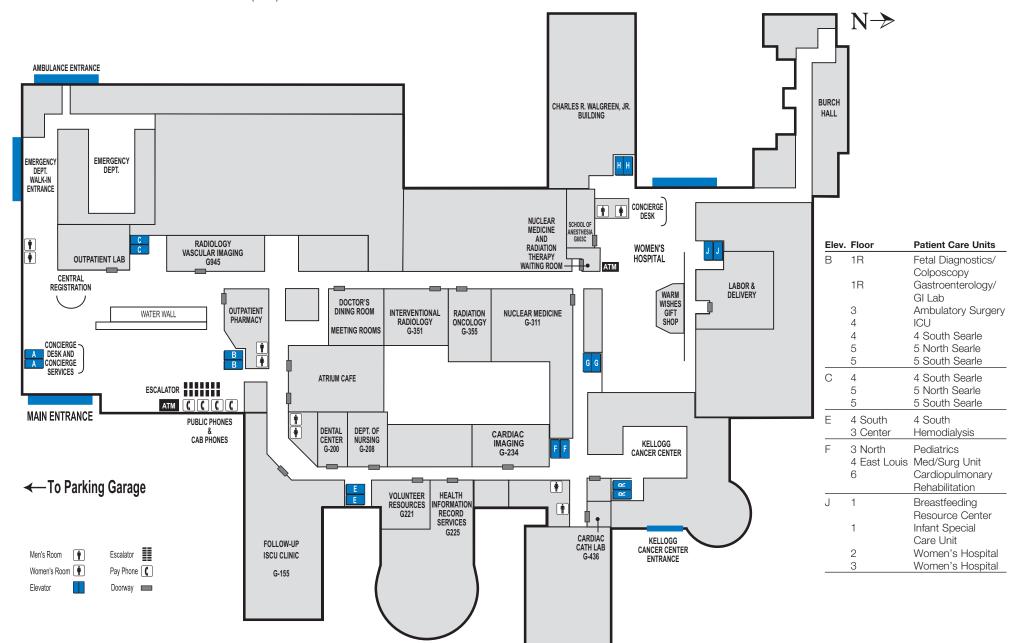

## **Evanston Hospital**

2650 Ridge Avenue Evanston, IL 60201 (847) 570-2000

We are committed to providing a healthy environment. All NorthShore University HealthSystem properties are smoke-free.

**Ground Floor** 

## **Evanston Hospital**

2650 Ridge Avenue Evanston, IL 60201 (847) 570-2000

We are committed to providing a healthy environment. All NorthShore University HealthSystem properties are smoke-free.