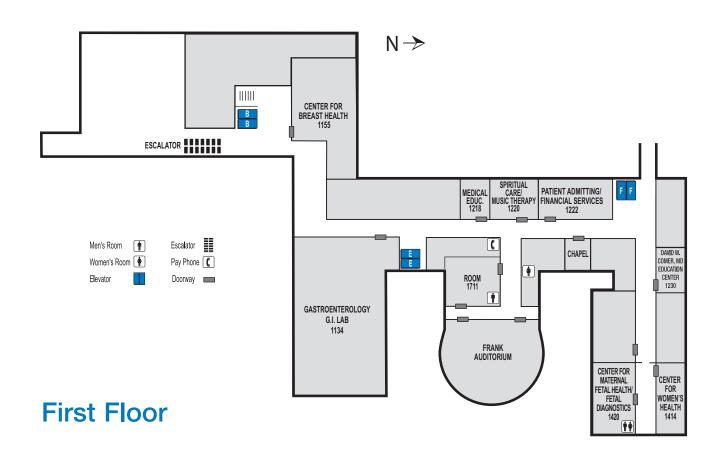

## **Evanston Hospital**

2650 Ridge Avenue Evanston, IL 60201 (847) 570-2000

We are committed to providing a healthy environment. All NorthShore University HealthSystem properties are smoke-free.

**Ground Floor** 

## **Evanston Hospital**

2650 Ridge Avenue Evanston, IL 60201 (847) 570-2000

We are committed to providing a healthy environment. All NorthShore University HealthSystem properties are smoke-free.