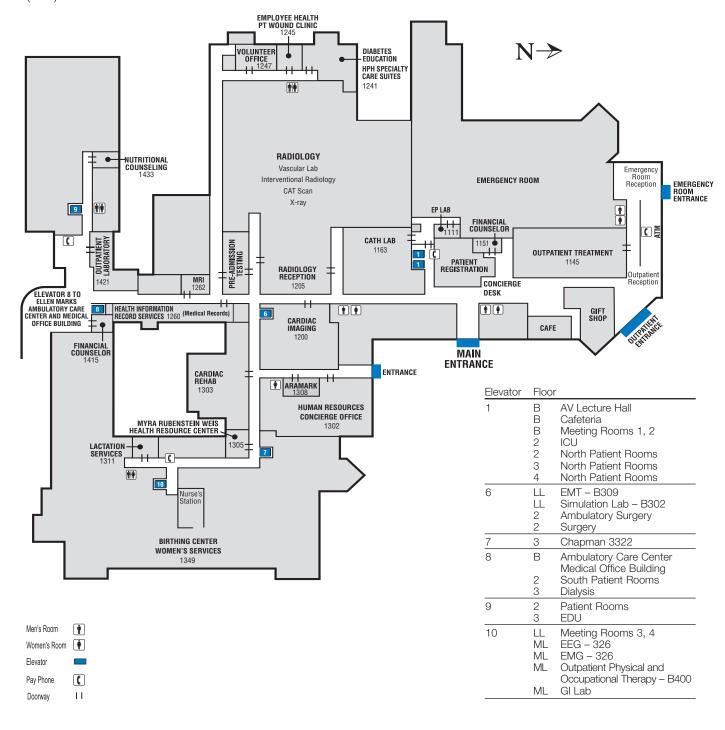

## Glenbrook Hospital Map

### **Glenbrook Hospital**

#### **John and Carol Walter Ambulatory Care Center**

#### First Floor