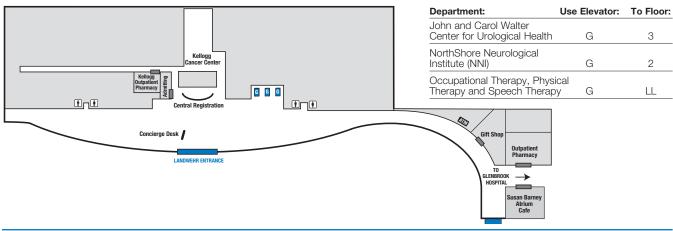

## General Information | Kellogg Cancer Center

2100 Pfingsten Road Glenview, IL 60026 (847) 657-5800

#### **John and Carol Walter Ambulatory Care Center**

#### First Floor