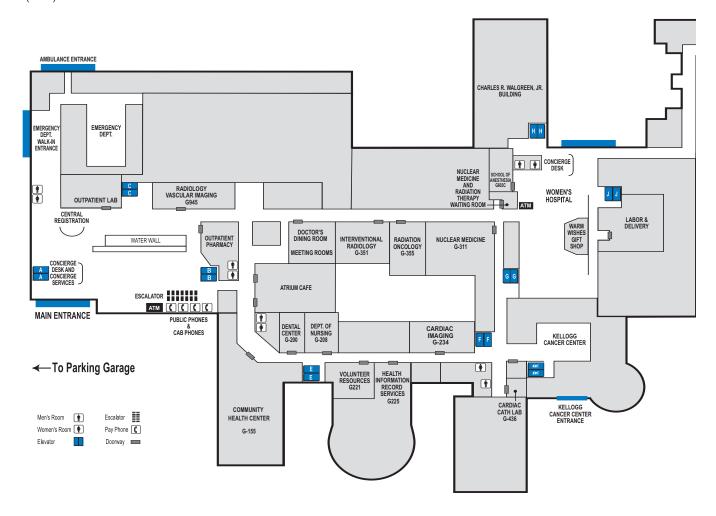

#### **Evanston Hospital** First Floor 2650 Ridge Ave. Evanston, IL 60201 (847) 570-2000 |||||CENTER FOR BREAST HEALTH 1155 ESCALATOR .... PATIENT ADMITTING/ FINANCIAL SERVICES 1222 Escalator Men's Room CHAPEL DAVID W. COMER, MC EDUCATION CENTER 1230 Pay Phone ( Women's Room 🛊 ŧ Doorway === ROOM 1711 Elevator Ť GASTROENTEROLOGY DEVELOPMENT CLINIC **Phone Number Extensions** FRANK AUDITORIUM Admitting/Financial CENTER FOR MATERNAL FETAL HEALTH/ FETAL DIAGNOSTICS 1420 Services 2130 CENTER FOR WOMEN'S HEALTH 1414 Cardiac Catheterization 2216 Cardiac Graphics 2065

#### Center for Maternal and Fetal Health/Fetal Diagnostics 2860 Concierge Services Internal: 4-YOU (4968) External: (224) 364-4-YOU or (224) 364-4968 **Dental Center** 2380 EEG/Sleep Center 2575 Emergency Dept. 2111 Gastroenterology/GI Lab 2236 Kellogg Cancer Center 2112 Labor and Delivery 2222 Nuclear Medicine 2591 Observation Unit 2844 Outpatient Pharmacy 2210 Outpatient Clinic/CAC 2700 Outpatient Lab 3903 Pastoral Care/Healing Arts 2330 Preadmission 4710 **Testing Service** Radiology 2528 Well Wishes Gift Shop 2717