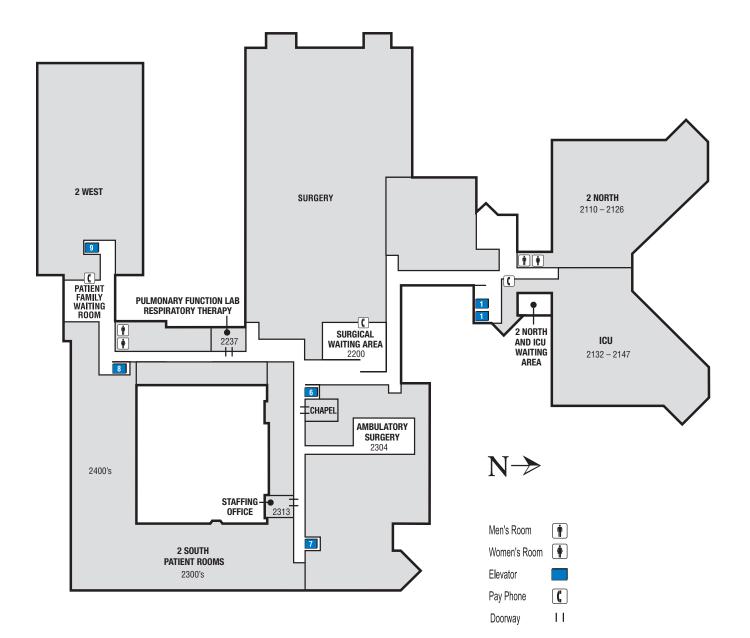

If you have any questions, please call Concierge Services Internal: Dial 4-YOU (4968) External: Dial (224) 364-4-YOU or (224) 364-4968

| Elevator | Floor                      |                                                                                                                                |
|----------|----------------------------|--------------------------------------------------------------------------------------------------------------------------------|
| 1        | B<br>B<br>2<br>2<br>3<br>4 | AV Lecture Hall<br>Cafeteria<br>Meeting Rooms 1, 2<br>ICU<br>North Patient Rooms<br>North Patient Rooms<br>North Patient Rooms |
| 6        | LL<br>LL<br>2<br>2         | EMT - B309<br>Simulation Lab - B302<br>Ambulatory Surgery<br>Surgery                                                           |
| 7        | 3                          | Chapman 3322                                                                                                                   |
| 8        | B<br>2<br>3                | Ambulatory Care Center<br>Medical Office Building<br>South Patient Rooms<br>Dialysis                                           |
| 9        | 2<br>3                     | Patient Rooms<br>EDU                                                                                                           |
| 10       | LL<br>ML<br>ML<br>ML<br>ML | Meeting Rooms 3, 4<br>EEG - 326<br>EMG - 326<br>Outpatient Physical and<br>Occupational Therapy - B400<br>GI Lab               |

#### 2 ICU 2 North Patient Rooms 3 North Patient Rooms North Patient Rooms 4 6 LL FMT - B309 Simulation Lab - B302 LL 2 Ambulatory Surgery 2 Surgery 7 3 Chapman 3322 8 В Ambulatory Care Center Medical Office Building South Patient Rooms 2 3 Dialysis 9 2 Patient Rooms 3 EDU

### If you have any questions, please call Concierge Services Internal: Dial 4-YOU (4968) External: Dial (224) 364-4-YOU or (224) 364-4968

AV Lecture Hall

Meeting Rooms 1, 2

Cafeteria

N N

**Second Floor**