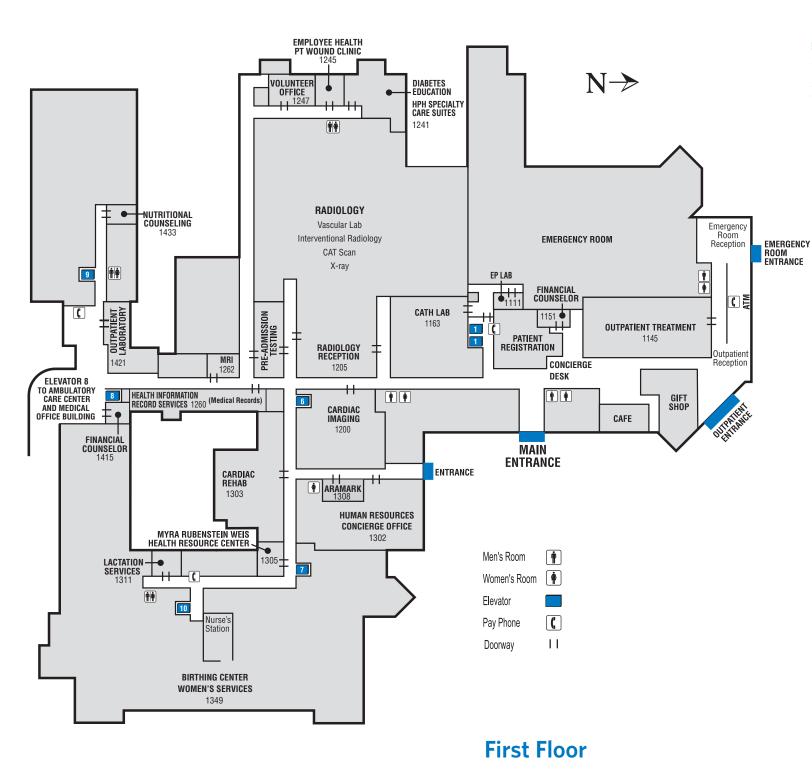

If you have any questions, please call Concierge Services Internal: Dial 4-YOU (4968) External: Dial (224) 364-4-YOU or (224) 364-4968

| Elevator | Floor                      |                                                                                                                                |
|----------|----------------------------|--------------------------------------------------------------------------------------------------------------------------------|
| 1        | B<br>B<br>2<br>2<br>3<br>4 | AV Lecture Hall<br>Cafeteria<br>Meeting Rooms 1, 2<br>ICU<br>North Patient Rooms<br>North Patient Rooms<br>North Patient Rooms |
| 6        | LL<br>LL<br>2<br>2         | EMT - B309<br>Simulation Lab - B302<br>Ambulatory Surgery<br>Surgery                                                           |
| 7        | 3                          | Chapman 3322                                                                                                                   |
| 8        | B<br>2<br>3                | Ambulatory Care Center<br>Medical Office Building<br>South Patient Rooms<br>Dialysis                                           |
| 9        | 2<br>3                     | Patient Rooms<br>EDU                                                                                                           |
| 10       | LL<br>ML<br>ML<br>ML<br>ML | Meeting Rooms 3, 4<br>EEG - 326<br>EMG - 326<br>Outpatient Physical and<br>Occupational Therapy - B400<br>GI Lab               |

#### 2 ICU 2 North Patient Rooms 3 North Patient Rooms North Patient Rooms 4 6 LL FMT - B309 Simulation Lab - B302 LL 2 Ambulatory Surgery 2 Surgery 7 3 Chapman 3322 8 В Ambulatory Care Center Medical Office Building South Patient Rooms 2 3 Dialysis 9 2 Patient Rooms 3 EDU

Elevator Floor

1

В

В

В

- 10 LL Meeting Rooms 3, 4 ML EEG - 326 ML EMG - 326
  - ML EMG 326
  - ML Outpatient Physical and Occupational Therapy – B400

ML GI Lab