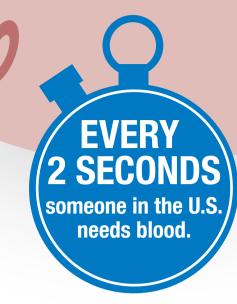

NorthShore University HealthSystem explores the facts and figures of blood donation.

DONATE.

**Blood cannot be** created. It must be donated.

THE BLOOD SUPPLY

of the U.S. population is

eligible to donate blood.

are blood donors.

donate blood in

the U.S. per year.

are collected in

the U.S. per year. A single trauma victim might require up to

100 pints of blood.

The average adult has

of blood in their body.