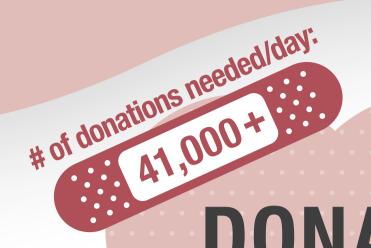

are blood donors.

donate blood in

the U.S. per year.

are collected in

the U.S. per year. A single trauma victim might require up to

100 pints of blood.

The average adult has

of blood in their body.