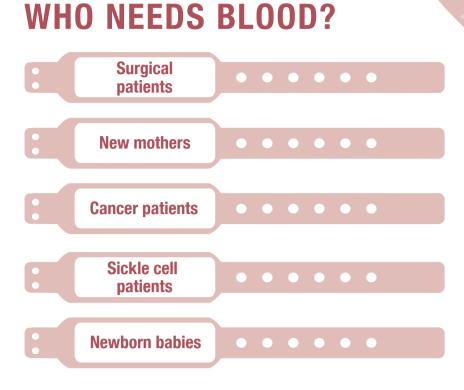

are blood donors.

donate blood in

the U.S. per year.

are collected in

the U.S. per year. A single trauma victim might require up to

100 pints of blood.

The average adult has

of blood in their body.