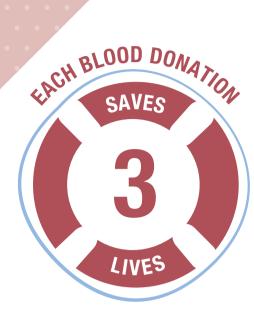

### **MAKE A LIFESAVING DONATION**

Millions of lives are saved each year thanks to the generosity of volunteer blood donors. During National Blood Donor Month, register as a volunteer blood donor and start making lifesaving donations year-round.