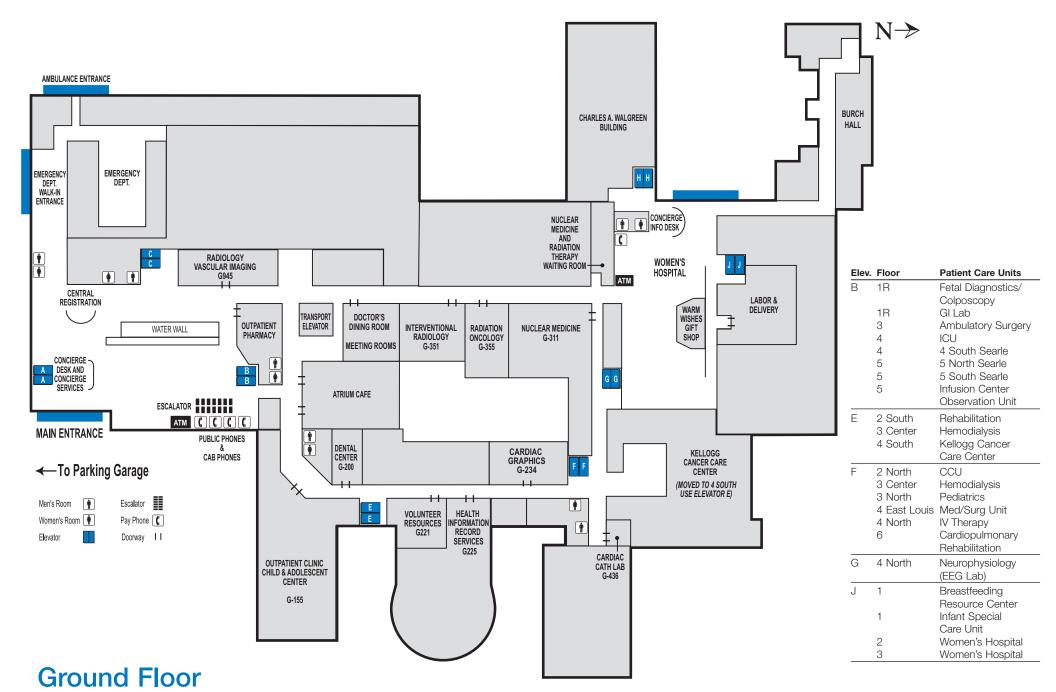

**Evanston Hospital** 

2650 Ridge Avenue Evanston, IL 60201 (847) 570-2000



We are committed to providing a healthy environment. All NorthShore University HealthSystem properties are smoke-free.





## **Evanston Hospital**

2650 Ridge Avenue Evanston, IL 60201 (847) 570-2000



## **Mezzanine Level**





We are committed to providing a healthy environment. All NorthShore University HealthSystem properties are smoke-free.

## **Phone Number Extensions**

| Admitting/Financia<br>Services                        | al<br>2130                                                 |
|-------------------------------------------------------|------------------------------------------------------------|
| Cardiac Cath                                          | 2216                                                       |
| Cardiac Graphics                                      | 2065                                                       |
| Center for Matern<br>Health/Fetal Diagr               |