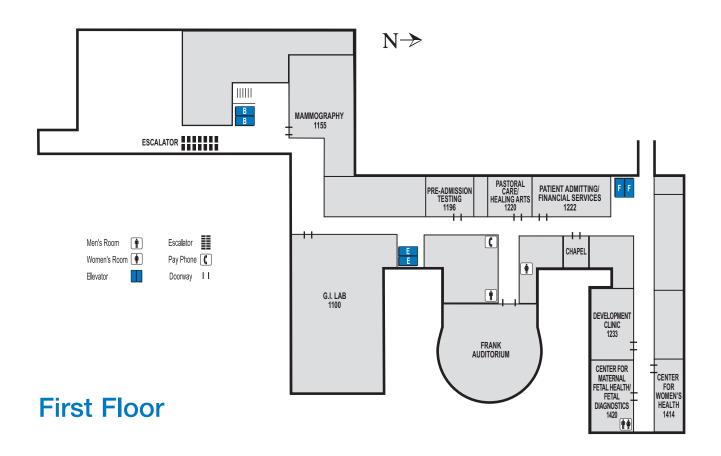

**Evanston Hospital** 

2650 Ridge Avenue Evanston, IL 60201 (847) 570-2000



We are committed to providing a healthy environment. All NorthShore University HealthSystem properties are smoke-free.





## **Evanston Hospital**

2650 Ridge Avenue Evanston, IL 60201 (847) 570-2000



## **Mezzanine Level**





We are committed to providing a healthy environment. All NorthShore University HealthSystem properties are smoke-free.

## **Phone Number Extensions**

| Admitting/Financia<br>Services                        | al<br>2130                                                 |
|-------------------------------------------------------|------------------------------------------------------------|
| Cardiac Cath                                          | 2216                                                       |
| Cardiac Graphics                                      | 2065                                                       |
| Center for Matern<br>Health/Fetal Diagr               |                                                            |
| Concierge Service<br>Internal: Dial<br>External