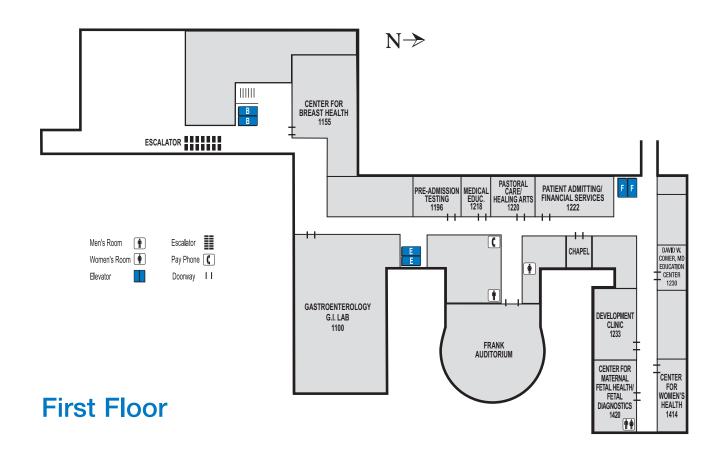

**Evanston Hospital** 

2650 Ridge Avenue Evanston, IL 60201 (847) 570-2000



We are committed to providing a healthy environment. All NorthShore University HealthSystem properties are smoke-free.





## **Evanston Hospital**

2650 Ridge Avenue Evanston, IL 60201 (847) 570-2000



## **Mezzanine Level**





We are committed to providing a healthy environment. All NorthShore University HealthSystem properties are smoke-free.

## **Phone Number Extensions**

| Admitting/Financia<br>Services                        | al<br>2130                                                |
|-------------------------------------------------------|-----------------------------------------------------------|
| Cardiac Cath                                          | 2216                                                      |
| Cardiac Graphics                                      | 2065                                                      |
| Center for Matern<br>Health/Fetal Diagr               |                                                           |
| Concierge Service<br>Internal: Dial<br>External: Dia