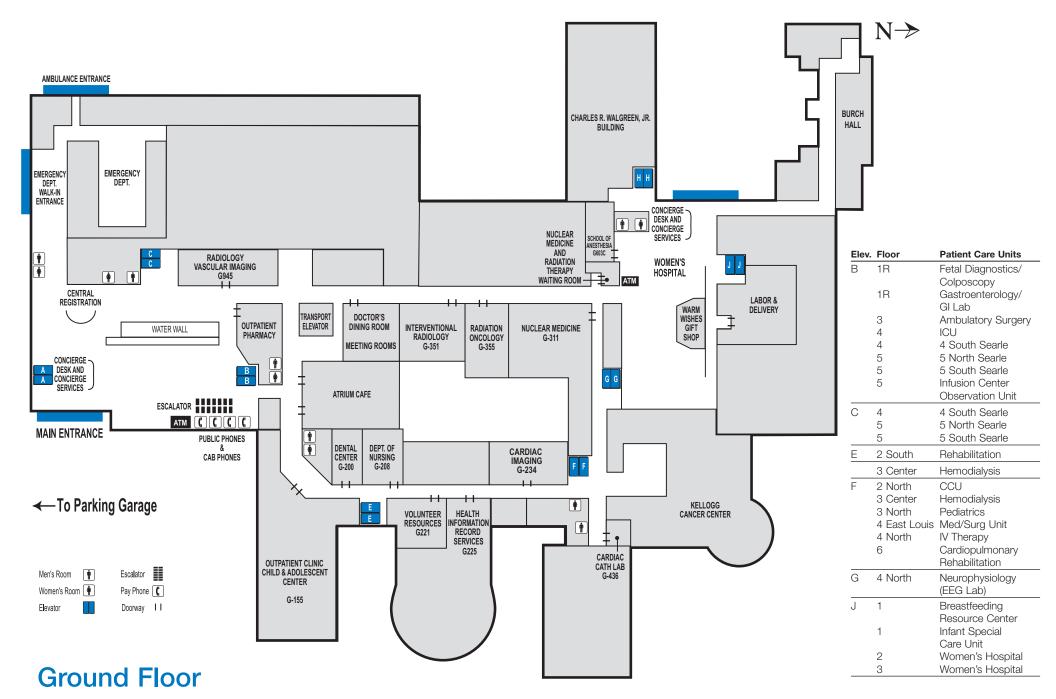

**Evanston Hospital** 

2650 Ridge Avenue Evanston, IL 60201 (847) 570-2000

We are committed to providing a healthy environment. All NorthShore University HealthSystem properties are smoke-free.